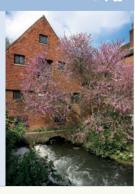

## 10. 温彻斯特磨坊—— Winchester City Mill

在这个被修复的,伫立在温彻斯特已经1000年,完全 再现了传统磨坊工作流程的水磨坊中,您可以了解到 这个建筑的有趣历史,了解这些石磨如何利用伊钦河 流来制作面粉小麦风等食物。磨坊工序演示在每周三 以及双休日对公众开放(5月-10月)

Bridge Street, SO23 9BH

**8** 01962 870 057

www.nationaltrust.org.uk/winchestercitymill