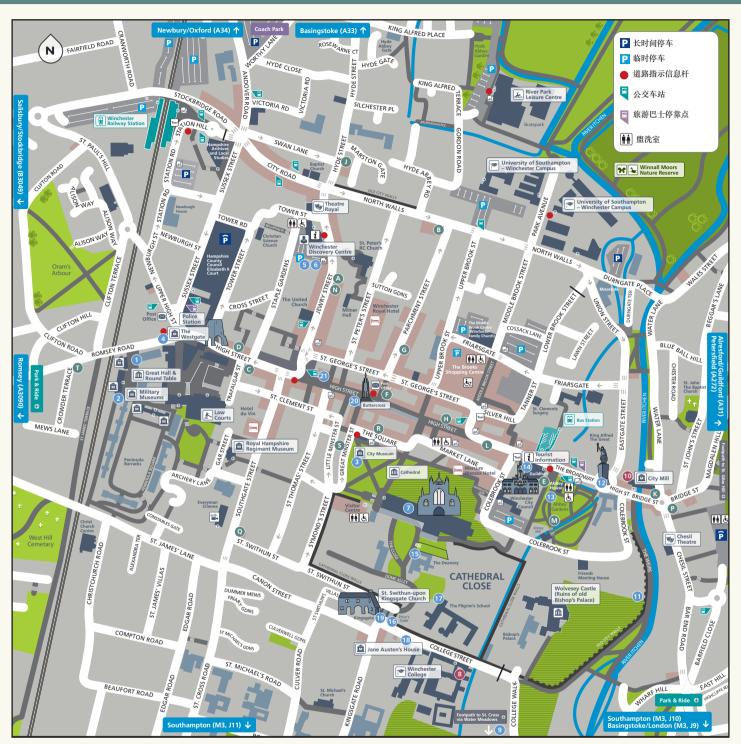

# 温彻斯特城市地图

这张地图上印有道路指示标志和图案帮助您在温彻斯特旅游途中找到正确的方向

您可以在每周集市上找到很多不同的商品——本地特 产,鲜花,杂货,艺术品,礼品等.另外,南英格兰最大 的农贸集市之一也会在温彻斯特举办,频率是每月两 次·详情可点击: www.visitwinchester.co.uk