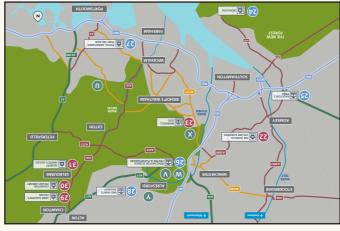

# 温彻斯特城市地图

这张地图上印有道路指示标志和图案帮助您在温彻斯特旅游途中找到正确的方向

您可以在每周集市上找到很多不同的商品——本地特 产,鲜花,杂货,艺术品,礼品等.另外,南英格兰最大 的农贸集市之一也会在温彻斯特举办,频率是每月两 次·详情可点击: www.visitwinchester.co.uk